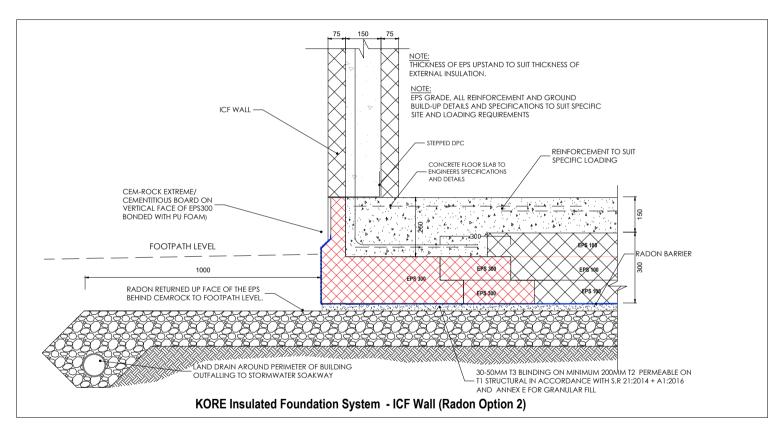

**KORE** 

INSULATION AND ENERGY SAVING SOLUTIONS

www.kore-system.com

Kilnaleck, Co. Cavan, Ireland Phone: +353 49 4374000 Fax: +353 49 4336823

Title:KORE Foundation - ICF Wall (Radon Option 2)

Drawn: / Checked: /